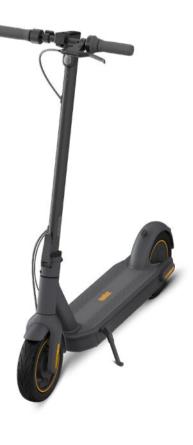

## Ninebot KickScooter MAX G30

## Discover all the MAX potential!

The new Ninebot KickScooter MAX G30 with rear-wheel drive offers you the best solution for comfort riding and long-distance commuting\*. No more worries about the battery, the KickScooter is equipped with a super Long-Range Battery Pack, including two optional charging solutions, to a maximum range of approx. 65 km\*\*. Therefore, the KickScooter MAX G30 offers the greatest range within its class at a top speed of up to approx. 25 km/h.

In addition, not only the 10 Inch tubeless pneumatic tyres will provide you with pleasant rides, but you will also experience less maintenance: the tyres are provided with an additional internal coating for lowering the risk of punctures.

## **Features**

| Tyres        | 10 Inch Tubeless Pneumatic Tyres for a smoother ride.                                                                                                                          |  |
|--------------|--------------------------------------------------------------------------------------------------------------------------------------------------------------------------------|--|
| Lights       | front-, rear- and brake LED light that supports your safety while riding.                                                                                                      |  |
| Riding modes | The full colour dashboard has clear indicators like speed, different riding modes, pedestrian mode, light on/off, Bluetooth connection, error codes and battery level.         |  |
| Range        | Super Long-Range Battery Pack with a 551 Wh battery, that supports fast charge with internal (3A) and external (up to 5A) charger. it can last up to approx. 65 km in range**. |  |

## **Specifications**

| Model      | Ninebot Kickscooter MAX G30 |                       |
|------------|-----------------------------|-----------------------|
| Weight     | 19.1 kg                     | 42.1 lbs              |
| Dimensions | 1167 mm x 472 mm x 1212 mm  | 45.9" x 18.6" x 47.7" |
| Max Speed* | approx. 30 km/h             | approx. 18.6 mph      |
| Range**    | approx. 65 km               | approx. 40.4 miles    |